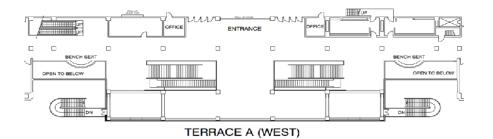

## **TERRACE A WEST** VERSATILE SPACE WITH STUNNING VIEWS AND CONVENIENT ACCESS.

An open space featuring floor to ceiling windows and gorgeous views of Lake Michigan and the city skyline, Terrace A West provides a unique and memorable setting for events. Spanning 10,000 square feet, this versatile space comfortably fits groups of up to 300, making it ideal for casual holiday parties, company outings, and receptions. Located midway down the Pier, it offers easy access to parking, shopping, and attractions, ensuring a seamless and enjoyable experience for guests.

| Room           | Sq. Ft. | Clg. Ht. | Reception |
|----------------|---------|----------|-----------|
| Terrace A West | 10,000  | 12'      | 300       |