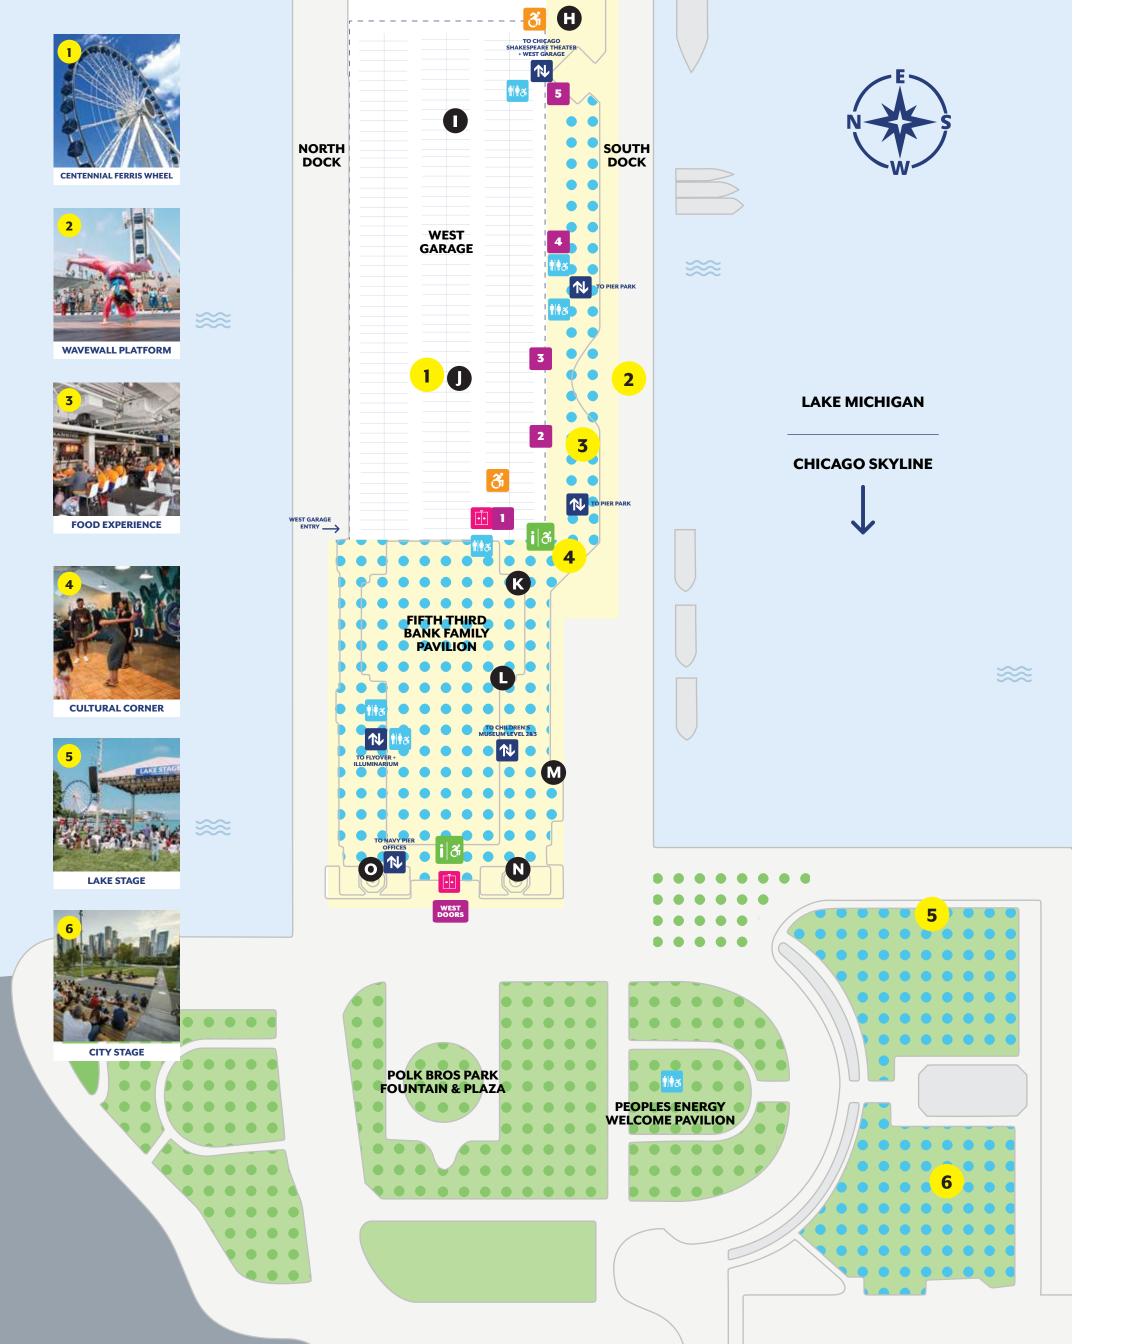

## **LEVEL ONE**

### SHAKESPEARE THEATER, PIER PARK, FIFTH THIRD BANK FAMILY PAVILION, AND POLK BROS PARK

#### **KEY**

INFORMATION & WHEEL CHAIRS

**DOOR NUMBERS** 

AUTOMATIC DOORS

ACCESSIBLE PARKING STALL

HIGH SENSORY AREAS

**ELEVATOR** 

LOW SENSORY AREAS

ACCESSIBLE RESTROOMS

# ATTRACTIONS & SIT DOWN RESTAURANTS

WINDY CITY RIBS

RIBS

SHAKESPEARE THEATER

CENTENNIAL FERRIS

**CHICAGO** 

REUNION BY CHEF

WHEEL & PIER PARK (LEVEL 2)

**JIMMY BUFFET'S** 

MARGARITAVILLE

GIORDANO'S PIZZA