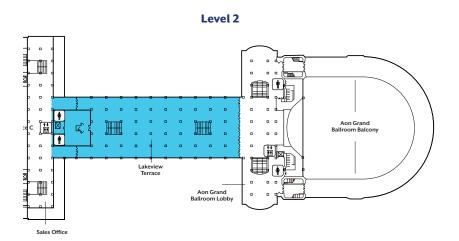

## **Lakeview Terrace**

## Chicago's original loft space.

An urban loft space featuring exposed brick and floor-to-ceiling windows with breathtaking views of both Lake Michigan and the city skyline, Lakeview Terrace provides a one-of-a-kind setting for receptions and small exhibitions. The 15,000 square foot Lakeview Terrace accommodates groups up to 1,000 and is suitable for individual events or can also serve as pre-function space for events in the Aon Grand Ballroom.

| Room             | Sq. Ft. | Clg. Ht. | Reception | Banquet |
|------------------|---------|----------|-----------|---------|
| Lakeview Terrace | 15,355  | 14'8"    | 1,000     | 400     |