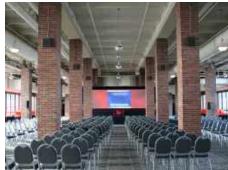

## Chicago's original loft space.

An urban loft space featuring exposed brick and floor-to-ceiling windows with breathtaking views of both Lake Michigan and the city skyline, Lakeview Terrace provides a one-of-a-kind setting for receptions and small exhibitions. The 15,000 square foot Lakeview Terrace accommodates groups up to 1,000 and is suitable for individual events or can also serve as pre-function space for events in the Aon Grand Ballroom.

## **ADDITIONAL FEATURES**

- City & lake views
- Floor load capacity (100psf)
- Exposed brick & duct work
- Floor to ceiling windows