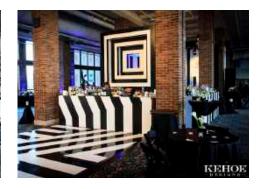

## Chicago's original loft space.

An urban loft space featuring exposed brick and floor-to-ceiling windows with breathtaking views of both Lake Michigan and the city skyline, Lakeview Terrace provides a one-of-a-kind setting for receptions and small exhibitions. The 15,000 square foot Lakeview Terrace accommodates groups up to 1,000 and is suitable for individual events or can also serve as pre-function space for events in the Aon Grand Ballroom.